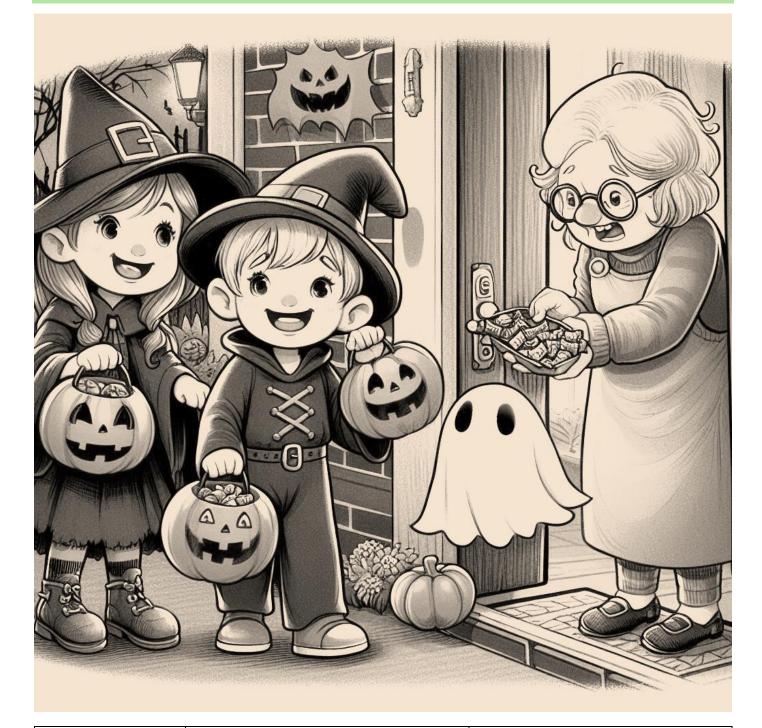

## J'écris un texte à partir d'Halloween

| enfants | Halloween          |            | il est déguisé    |        |
|---------|--------------------|------------|-------------------|--------|
| garçon  | fantôme            | citrouille | elle est déc      | juisée |
| fille   | grand-mère         |            | ils sont déguisés |        |
| bonbons | sorcier / sorcière |            | elle donne        | en     |