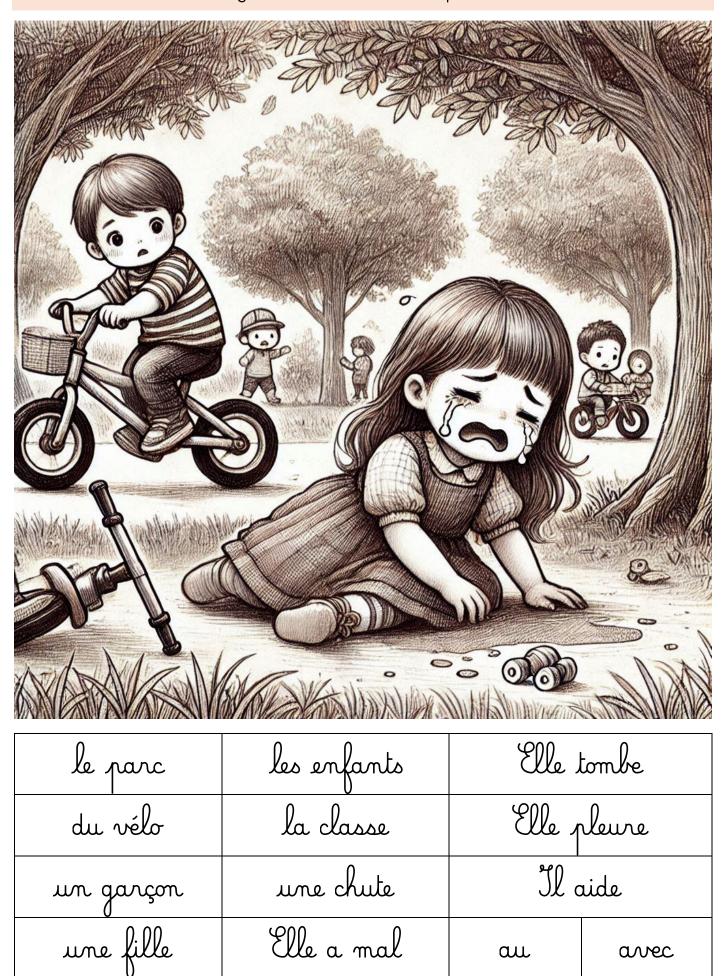

| l'arbre       | le parc    | ramasser    | tomber |
|---------------|------------|-------------|--------|
| le champignon | l'écureuil | monter      |        |
| une feuille   | le panier  | se promener |        |