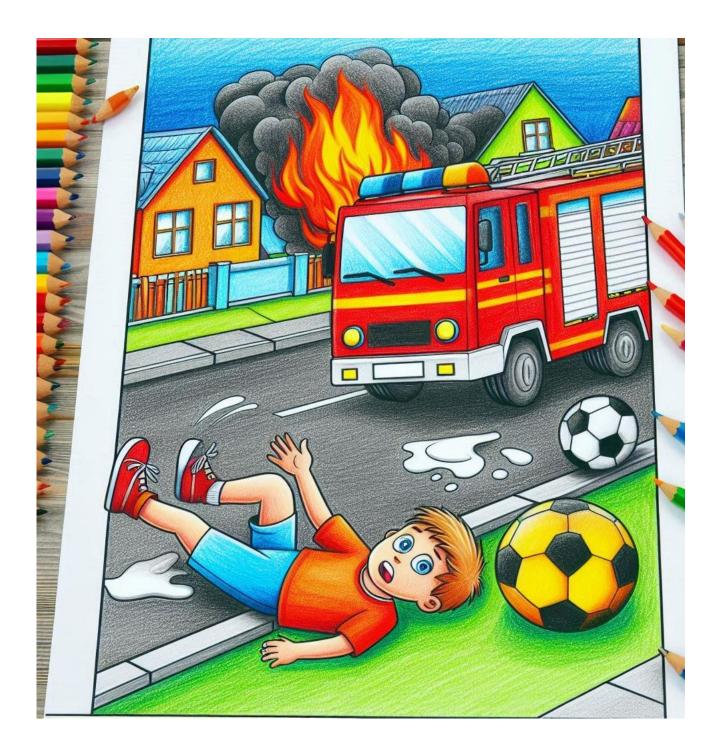

## J'écris un texte à partir du dessin : le son [ON]

| le camion    | le feu    | il arrive | dans      |  |
|--------------|-----------|-----------|-----------|--|
| les pompiers | le ballon | il tombe  | attention |  |
| la maison    | la rue    | il joue   |           |  |