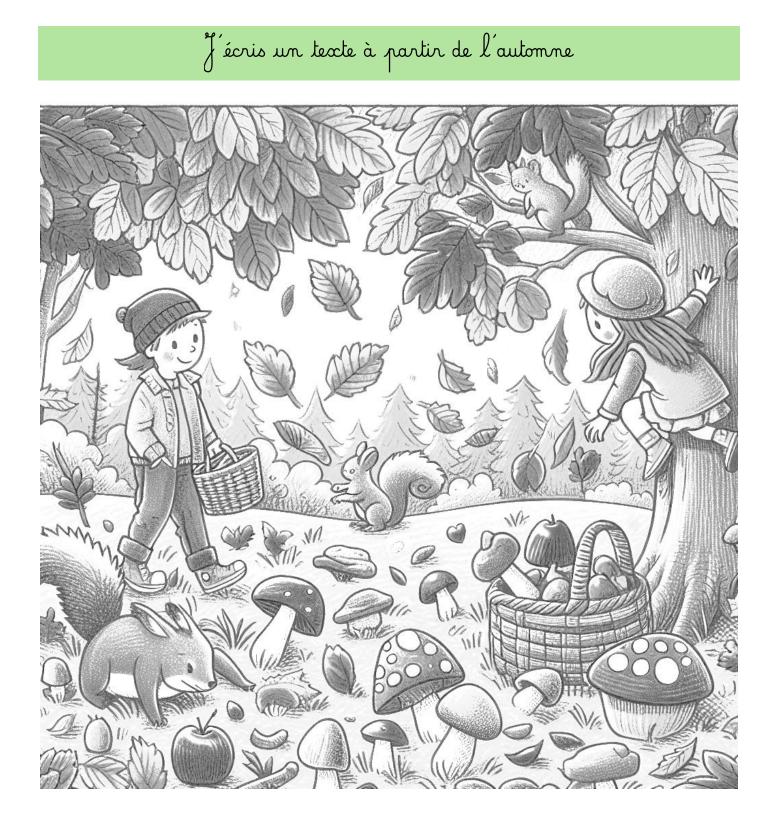

| l'arbre       | le parc    | ramasser    | tomber |
|---------------|------------|-------------|--------|
| le champignon | l'écureuil | monter      |        |
| une feuille   | le panier  | se promener |        |