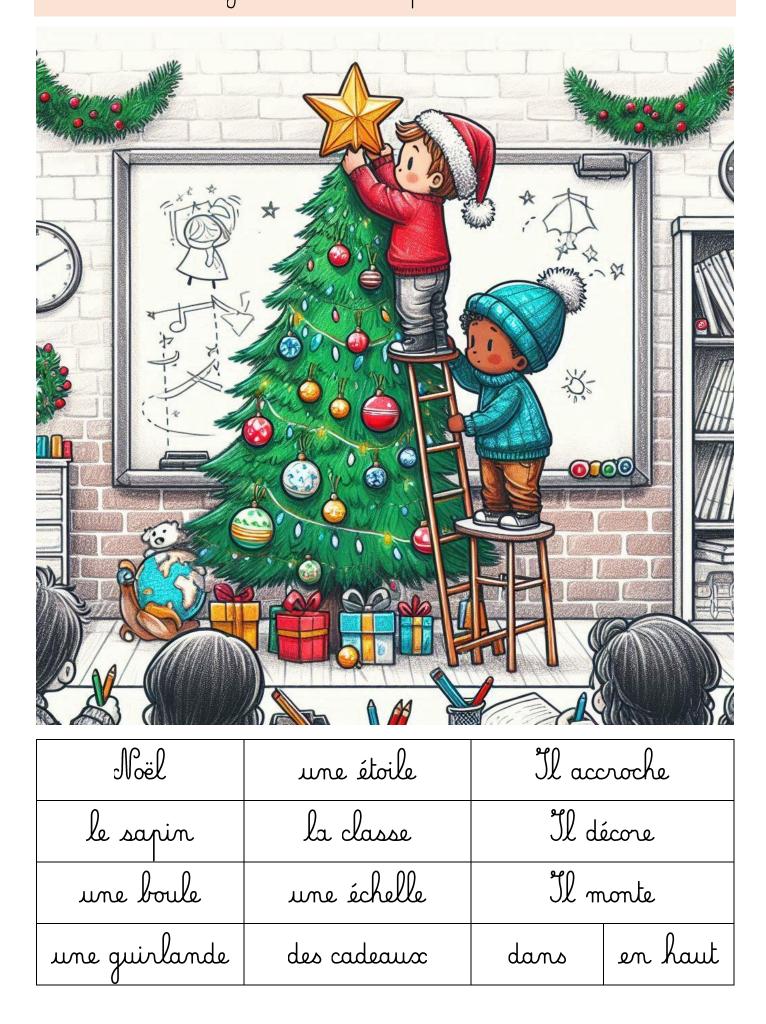

-----|--|
| les pompiers | le ballon | il tombe  | attention |  |
| la maison    | la rue    | il joue   |           |  |



| l'arbre       | le parc    | ramasser    | tomber |
|---------------|------------|-------------|--------|
| le champignon | l'écureuil | monter      |        |
| une feuille   | le panier  | se promener |        |

## J'écris un texte à partir d'Halloween



| enfants | Halloween          |            | il est déguisé    |        |
|---------|--------------------|------------|-------------------|--------|
| garçon  | fantôme            | citrouille | elle est déc      | juisée |
| fille   | grand-mère         |            | ils sont déguisés |        |
| bonbons | sorcier / sorcière |            | elle donne        | en     |

## J'écris un texte à partir de Noël